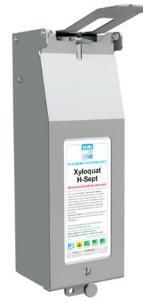

## Disinfection wall holder DW-EK-1000

Stainless steel Euro-dispenser disinfection wall holder with 150 mm handle dispenser, theft-protection, 1000 ml Euro-bottle and optional drip tray.

Incl. 1 liter first filling with Xyloquat H-Sept disinfectant.

## **Application overview**

The wall holder has an adjustable base plate so that differences in size of Euro-bottles can be compensated. Bottles that are slightly shorter than the norm can also be optimally positioned against the seal of the dispenser module.

Empty Euro-bottles can be refilled on site in the wall holder or replaced with a filled one.

Theft-protected Euro bottle

Optional drip tray

| Product data                          |                           |
|---------------------------------------|---------------------------|
| Overall height                        | 440 mm                    |
| Fixtures, drip tray, dispenser module | Stainless steel           |
| Color                                 | Silver grey               |
| Weight (without filling)              | 2.5 kg                    |
| Content Euro bottle                   | 1000 ml                   |
| First filling delivery                | 1000 ml - Xyloquat H-Sept |
| Location                              | Indoor and outdoor        |